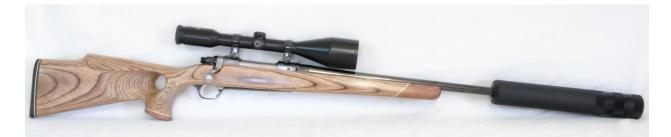

## Ruger 7 x 57

| MAKE :             | RUGER                                                                              |
|--------------------|------------------------------------------------------------------------------------|
| MODEL :            | M77 MARK II                                                                        |
| CALIBRE:           | 7 X 57MM                                                                           |
| MECHANISM :        | BOLT ACTION                                                                        |
| TYPE :             | DROP FLOORPLATE                                                                    |
| ORIENTATION :      | RH                                                                                 |
| TRIGGER :          | DOUBLE TRIGGER                                                                     |
| BARREL :           | SHILEN CHROME MOLY MATCH 7MM X 1:9 THREADED M14X1MM                                |
| WEIGHT :           | 12LBS 100ZS INCLUDING MOD & SCOPE                                                  |
| STOCK :            | BOYDS LAMINATE – STOCK HAS A SMALL CRACK BEHIND THE TANG BUT IS STILL OK<br>TO USE |
| LOP :              | 13 ¾"                                                                              |
| MODERATOR :        | WILDCAT PREDATOR 8                                                                 |
| CASED :            | NO                                                                                 |
| ACCESSORIES :      | RUGER 1" MOUNTS INCLUDED                                                           |
| NOTES :            | STOCK NOT FITTED WITH SLING SWIVEL STUDS                                           |
| CONDITION :        | USED                                                                               |
| PRICE :            | £675                                                                               |
| REFERENCE NUMBER : | 5590                                                                               |